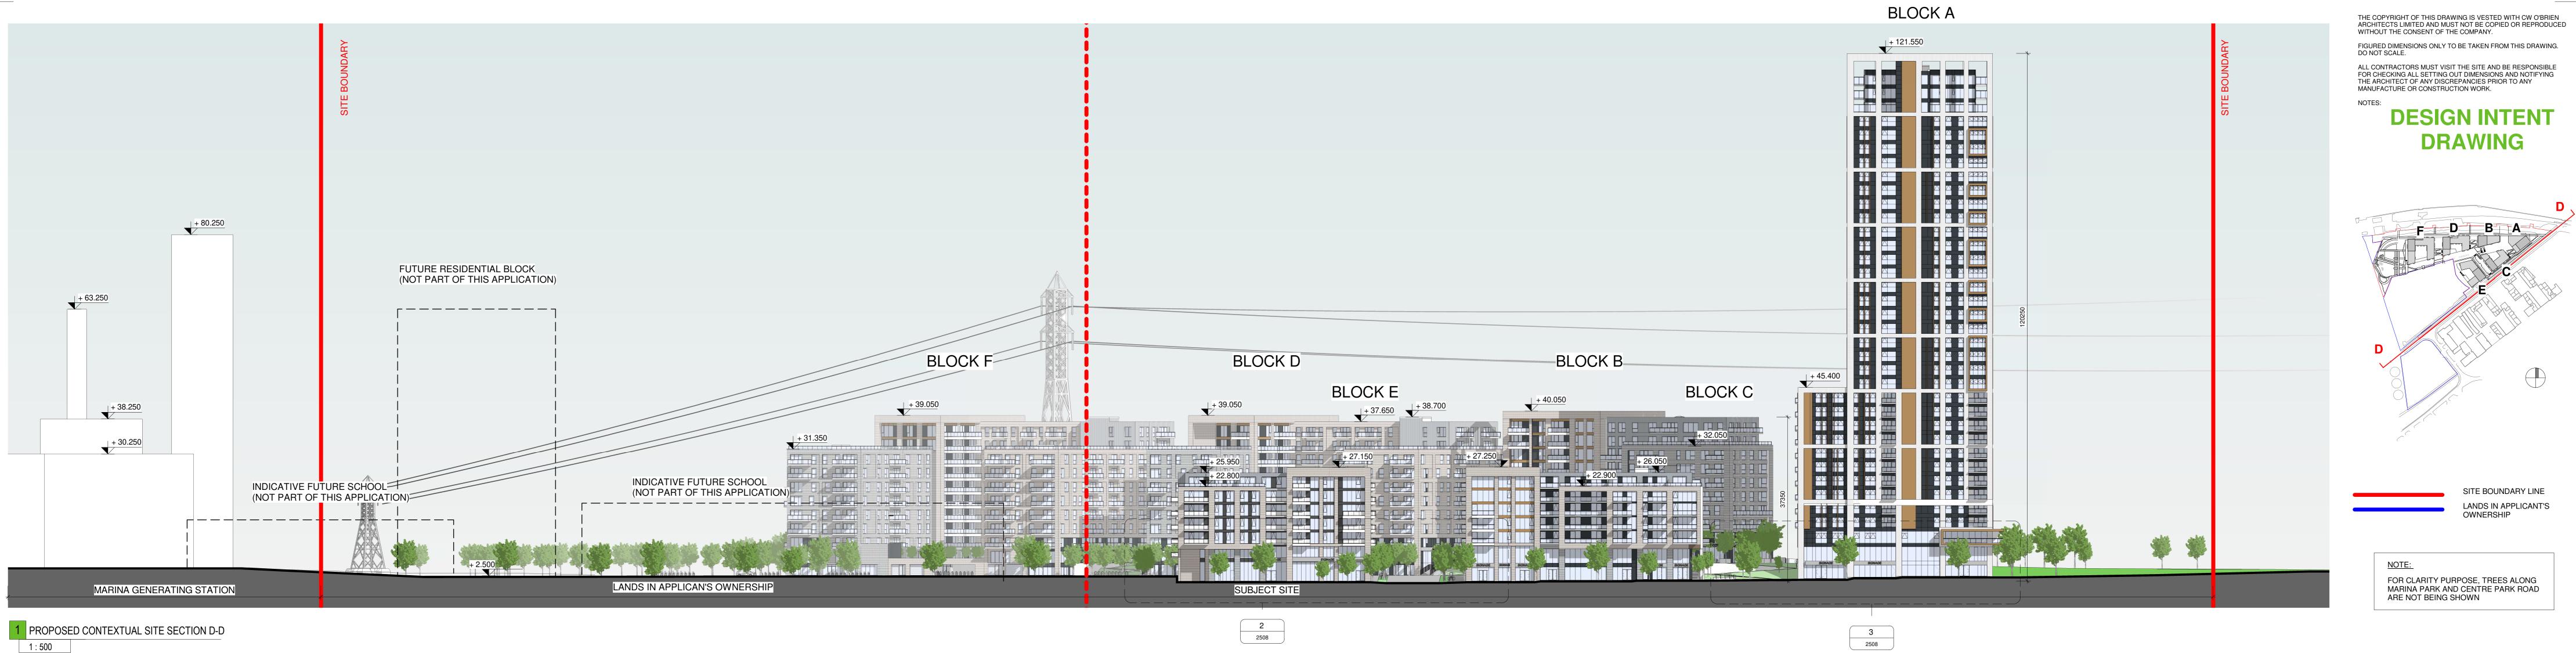

1 : 500

2 CONTEXTUAL SITE SECTION D-D - DETAIL 1:100

| P02                            | 28/03/202 |            | D FOR PLANNING  |           | EB       |
|--------------------------------|-----------|------------|-----------------|-----------|----------|
| P01                            | 27/01/202 | 2 ISSUE    | D FOR PLANNING  | 1-        | EB       |
| Rev                            | Date      |            | Description     | ls        | sued By  |
| Project S                      | Stage     |            |                 |           |          |
|                                |           |            |                 | $\frown$  |          |
|                                |           | ב וי       | NNIN            | ( -       |          |
|                                | •         |            |                 | <b>U</b>  |          |
| Client:                        |           |            |                 |           |          |
| Tizno                          | w Prone   | erty Cor   | npany Limited   |           |          |
|                                | er Grou   |            |                 |           |          |
|                                |           | Pilolan    | ~,              |           |          |
| Project:                       |           |            |                 |           |          |
| City Park Development          |           |            |                 |           |          |
| at the Former Tedcastles Site, |           |            |                 |           |          |
|                                | e Park I  |            |                 |           |          |
| Drawing                        |           | -, -       |                 |           |          |
|                                |           |            |                 |           |          |
| PROF                           | POSED     | CONTE      | EXTUAL SITE I   | D-D       |          |
|                                |           |            |                 |           |          |
|                                |           |            |                 |           |          |
| Drawn                          | Checked   | Paper Size | Scale           | Date      |          |
| VF EB A0 As                    |           | As @A0     | @A0 01/19/22    |           |          |
| VI                             |           | ///        | indicated       | 01/10/2   | <b>_</b> |
| Project No                     | ).        | Drawing No | Classification  |           | Revision |
| PE21055                        |           | 2508       |                 |           | P02      |
|                                |           |            |                 |           |          |
| File Name                      |           |            |                 |           |          |
| PE21                           | 055-04    | 10-22-2    | ZZ-DR-A-2508    |           |          |
| Status:                        |           |            |                 |           |          |
| A1 - A                         | Authoriz  | zed and    | accepted for    | planning  | stage    |
|                                |           |            |                 |           | j-       |
| _                              |           |            |                 |           |          |
| C+W O'BRIEN                    |           |            |                 |           |          |
|                                |           |            |                 |           |          |
|                                |           | ARC        | HITECTS         | s         |          |
|                                |           |            |                 | -         |          |
|                                | No.1      | Sarsfie    | eld Quay, Dubli | n 7, D07  | R9FH     |
|                                | t: 01     | 518 017    | 70 e: admin@c   | woarchite | ects.ie  |